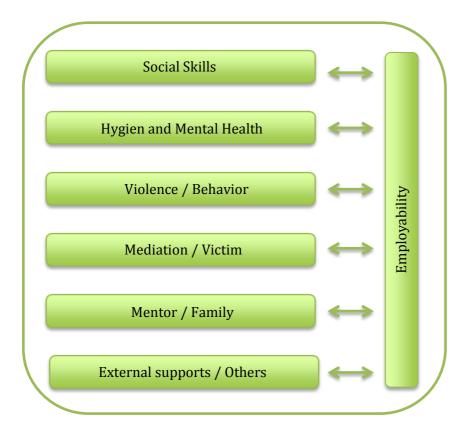

| TOPICS         | BELGIUM | <b>CYPRUS</b> | FRANCE | HUNGARY | ITALY  | <b>LATVIA</b> | ROMANIA | <b>SPAIN</b> |
|----------------|---------|---------------|--------|---------|--------|---------------|---------|--------------|
| SOCIAL SKILLS  |         |               |        |         |        |               |         |              |
| BEHAVIOUR      |         |               |        |         |        |               |         |              |
|                |         |               |        |         |        |               |         |              |
| MEDIATION      |         |               |        |         |        |               |         |              |
|                |         |               |        |         |        |               |         |              |
| EMPLOYABILITY  |         | 20>>25        |        |         | 20>>25 | 20>>25        | Ċ       | 20           |
| MENTAL HEALTH  |         |               |        |         |        |               |         |              |
| & HYGIENE      |         |               |        |         |        |               |         |              |
| OTHERS         |         |               |        |         |        |               |         |              |
| To be complete |         |               |        |         |        |               |         |              |
|                |         |               |        |         |        |               |         |              |